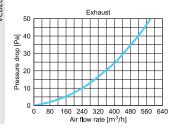

t.

AWENTA PRO distribution boxes are made of modified polypropylene with the Nano-Silver bacteriostatic additive. The robust structure is equipped with a system of gaskets guaranteeing tightness and failure-free operation for many years. The use of a bacteriostatic additive made it possible to obtain bacteriostatic activity at a very high level.

The VCB distribution boxes are available in different connection options allowing for the connection of up to 8 Ø75-90 mm ventilation ducts. All VCB boxes are supplied with mounting gaskets for a tight connection between the female connector and the ventilation duct. An integral part of each box is its mounting system, for which special adjustable mounting brackets are used.





## **AIR FLOW CHARACTERISTICS**



VCB160-8

VCB200-8















## **DIMENSION**



|             | Ø1  | Ø2 | Α   | В   | W   | Z  |
|-------------|-----|----|-----|-----|-----|----|
| VCB160-8    | 160 | 75 | 347 | 349 | 104 | 38 |
| VCB200-8    | 200 | 75 | 347 | 349 | 104 | 38 |
| VCB160-8/90 | 160 | 90 | 407 | 407 | 104 | 38 |
| VCB200-8/90 | 200 | 90 | 407 | 407 | 104 | 38 |