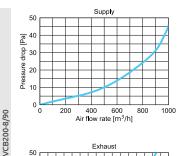

nit.

AWENTA PRO distribution boxes are made of modified polypropylene with the Nano-Silver bacteriostatic additive. The robust structure is equipped with a system of gaskets guaranteeing tightness and failure-free operation for many years. The use of a bacteriostatic additive made it possible to obtain bacteriostatic activity at a very high level.

The VCB distribution boxes are available in different connection options allowing for the connection of up to 8 Ø75-90 mm ventilation ducts. All VCB boxes are supplied with mounting gaskets for a tight connection between the female connector and the ventilation duct. An integral part of each box is its mounting system, for which special adjustable mounting brackets are used.





## **AIR FLOW CHARACTERISTICS**



VCB160-8

VCB200-8















## **DIMENSION**



|             | Ø1  | Ø2 | Α   | В   | W   | Z  |
|-------------|-----|----|-----|-----|-----|----|
| VCB160-8    | 160 | 75 | 347 | 349 | 104 | 38 |
| VCB200-8    | 200 | 75 | 347 | 349 | 104 | 38 |
| VCB160-8/90 | 160 | 90 | 407 | 407 | 104 | 38 |
| VCB200-8/90 | 200 | 90 | 407 | 407 | 104 | 38 |