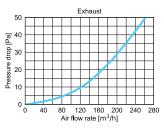

handling unit.

AWENTA PRO distribution boxes are made of modified polypropylene with the Nano-Silver bacteriostatic additive. The robust structure is equipped with a system of gaskets guaranteeing tightness and failure-free operation for many years. The use of a bacteriostatic additive made it possible to obtain bacteriostatic activity at a very high level.

The VCB distribution boxes are available in different connection options allowing for the connection of up to 8 Ø75-90 mm ventilation ducts. All VCB boxes are supplied with mounting gaskets for a tight connection between the female connector and the ventilation duct. An integral part of each box is its mounting system, for which special adjustable mounting brackets are used.





## **AIR FLOW CHARACTERISTICS**



VCB160-8

VCB200-8















## **DIMENSION**



|             | Ø1  | Ø2 | Α   | В   | W   | Z  |
|-------------|-----|----|-----|-----|-----|----|
| VCB160-8    | 160 | 75 | 347 | 349 | 104 | 38 |
| VCB200-8    | 200 | 75 | 347 | 349 | 104 | 38 |
| VCB160-8/90 | 160 | 90 | 407 | 407 | 104 | 38 |
| VCB200-8/90 | 200 | 90 | 407 | 407 | 104 | 38 |