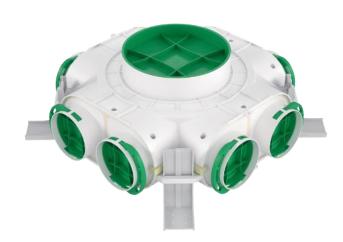

## Distribution box

NOVELTY SYSTEM Ø90

VCB160-8, VCB200-8, VCB160-8/90, VCB200-8/90

The AWENTA PRO VCB distribution box is used for the distribution of supplied air or collection of used air from rooms connected to the heat recovery system and it is directly connected to the air handling unit.

AWENTA PRO distribution boxes are made of modified polypropylene with the Nano-Silver bacteriostatic additive. The robust structure is equipped with a system of gaskets guaranteeing tightness and failure-free operation for many years. The use of a bacteriostatic additive made it possible to obtain bacteriostatic activity at a very high level.

The VCB distribution boxes are available in different connection options allowing for the connection of up to 8 Ø75-90 mm ventilation ducts. All VCB boxes are supplied with mounting gaskets for a tight connection between the female connector and the ventilation duct. An integral part of each box is its mounting system, for which special adjustable mounting brackets are used.