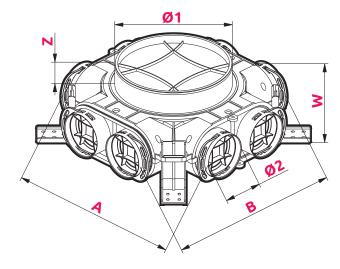

## **DIMENSION**

|             | Ø1  | Ø2 | Α   | В   | W   | Z  |
|-------------|-----|----|-----|-----|-----|----|
| VCB160-8    | 160 | 75 | 347 | 349 | 104 | 38 |
| VCB200-8    | 200 | 75 | 347 | 349 | 104 | 38 |
| VCB160-8/90 | 160 | 90 | 407 | 407 | 104 | 38 |
| VCB200-8/90 | 200 | 90 | 407 | 407 | 104 | 38 |