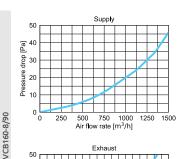

ng unit.

AWENTA PRO distribution boxes are made of modified polypropylene with the Nano-Silver bacteriostatic additive. The robust structure is equipped with a system of gaskets guaranteeing tightness and failure-free operation for many years. The use of a bacteriostatic additive made it possible to obtain bacteriostatic activity at a very high level.

The VCB distribution boxes are available in different connection options allowing for the connection of up to 8 Ø75-90 mm ventilation ducts. All VCB boxes are supplied with mounting gaskets for a tight connection between the female connector and the ventilation duct. An integral part of each box is its mounting system, for which special adjustable mounting brackets are used.





## **AIR FLOW CHARACTERISTICS**



VCB160-8

VCB200-8















## **DIMENSION**



|             | Ø1  | Ø2 | Α   | В   | W   | Z  |
|-------------|-----|----|-----|-----|-----|----|
| VCB160-8    | 160 | 75 | 347 | 349 | 104 | 38 |
| VCB200-8    | 200 | 75 | 347 | 349 | 104 | 38 |
| VCB160-8/90 | 160 | 90 | 407 | 407 | 104 | 38 |
| VCB200-8/90 | 200 | 90 | 407 | 407 | 104 | 38 |