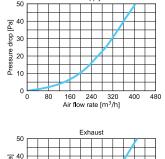

ndling unit.

AWENTA PRO distribution boxes are made of modified polypropylene with the Nano-Silver bacteriostatic additive. The robust structure is equipped with a system of gaskets guaranteeing tightness and failure-free operation for many years. The use of a bacteriostatic additive made it possible to obtain bacteriostatic activity at a very high level.

The VCB distribution boxes are available in different connection options allowing for the connection of up to 8 Ø75-90 mm ventilation ducts. All VCB boxes are supplied with mounting gaskets for a tight connection between the female connector and the ventilation duct. An integral part of each box is its mounting system, for which special adjustable mounting brackets are used.





## **AIR FLOW CHARACTERISTICS**



VCB160-8

VCB200-8















## **DIMENSION**



|             | Ø1  | Ø2 | Α   | В   | W   | Z  |
|-------------|-----|----|-----|-----|-----|----|
| VCB160-8    | 160 | 75 | 347 | 349 | 104 | 38 |
| VCB200-8    | 200 | 75 | 347 | 349 | 104 | 38 |
| VCB160-8/90 | 160 | 90 | 407 | 407 | 104 | 38 |
| VCB200-8/90 | 200 | 90 | 407 | 407 | 104 | 38 |