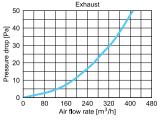

ling unit.

AWENTA PRO distribution boxes are made of modified polypropylene with the Nano-Silver bacteriostatic additive. The robust structure is equipped with a system of gaskets guaranteeing tightness and failure-free operation for many years. The use of a bacteriostatic additive made it possible to obtain bacteriostatic activity at a very high level.

The VCB distribution boxes are available in different connection options allowing for the connection of up to 8 Ø75-90 mm ventilation ducts. All VCB boxes are supplied with mounting gaskets for a tight connection between the female connector and the ventilation duct. An integral part of each box is its mounting system, for which special adjustable mounting brackets are used.





## **AIR FLOW CHARACTERISTICS**



VCB160-8

VCB200-8















## **DIMENSION**



|             | Ø1  | Ø2 | Α   | В   | W   | Z  |
|-------------|-----|----|-----|-----|-----|----|
| VCB160-8    | 160 | 75 | 347 | 349 | 104 | 38 |
| VCB200-8    | 200 | 75 | 347 | 349 | 104 | 38 |
| VCB160-8/90 | 160 | 90 | 407 | 407 | 104 | 38 |
| VCB200-8/90 | 200 | 90 | 407 | 407 | 104 | 38 |