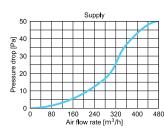

connected to the air handling unit.

AWENTA PRO distribution boxes are made of modified polypropylene with the Nano-Silver bacteriostatic additive. The robust structure is equipped with a system of gaskets guaranteeing tightness and failure-free operation for many years. The use of a bacteriostatic additive made it possible to obtain bacteriostatic activity at a very high level.

The VCB distribution boxes are available in different connection options allowing for the connection of up to 8 Ø75-90 mm ventilation ducts. All VCB boxes are supplied with mounting gaskets for a tight connection between the female connector and the ventilation duct. An integral part of each box is its mounting system, for which special adjustable mounting brackets are used.





## **AIR FLOW CHARACTERISTICS**



VCB160-8

VCB200-8















## **DIMENSION**



|             | Ø1  | Ø2 | Α   | В   | W   | Z  |
|-------------|-----|----|-----|-----|-----|----|
| VCB160-8    | 160 | 75 | 347 | 349 | 104 | 38 |
| VCB200-8    | 200 | 75 | 347 | 349 | 104 | 38 |
| VCB160-8/90 | 160 | 90 | 407 | 407 | 104 | 38 |
| VCB200-8/90 | 200 | 90 | 407 | 407 | 104 | 38 |