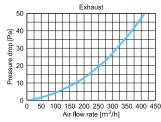

unit.

AWENTA PRO distribution boxes are made of modified polypropylene with the Nano-Silver bacteriostatic additive. The robust structure is equipped with a system of gaskets guaranteeing tightness and failure-free operation for many years. The use of a bacteriostatic additive made it possible to obtain bacteriostatic activity at a very high level.

The VCB distribution boxes are available in different connection options allowing for the connection of up to 8 Ø75-90 mm ventilation ducts. All VCB boxes are supplied with mounting gaskets for a tight connection between the female connector and the ventilation duct. An integral part of each box is its mounting system, for which special adjustable mounting brackets are used.





## **AIR FLOW CHARACTERISTICS**



VCB160-8

VCB200-8















## **DIMENSION**



|             | Ø1  | Ø2 | Α   | В   | W   | Z  |
|-------------|-----|----|-----|-----|-----|----|
| VCB160-8    | 160 | 75 | 347 | 349 | 104 | 38 |
| VCB200-8    | 200 | 75 | 347 | 349 | 104 | 38 |
| VCB160-8/90 | 160 | 90 | 407 | 407 | 104 | 38 |
| VCB200-8/90 | 200 | 90 | 407 | 407 | 104 | 38 |